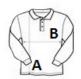

## SIZE SPECIFICATION (CM)

|                 | S  | М  | L  | XL | 2XL | 3XL |  |
|-----------------|----|----|----|----|-----|-----|--|
| Pcs./€          | 50 | 50 | 50 | 50 | 50  | 50  |  |
| Body Length (A) | 70 | 72 | 74 | 76 | 78  | 80  |  |
| Chest Width (B) | 50 | 53 | 56 | 59 | 62  | 64  |  |