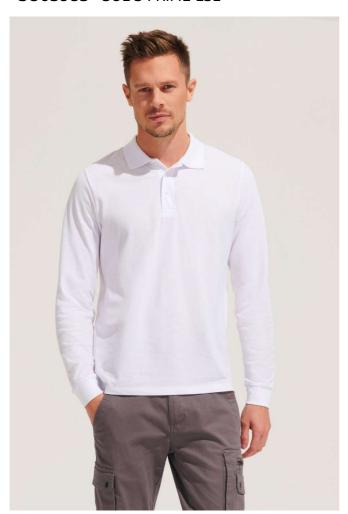

### **MAIN FEATURES**

200 g/m<sup>2</sup>

### Quality

65% polyester - 35% Ringspun cotton

#### Style

1x1 ribbed collar and cuffs

Neck tape

Long sleeves

Placket with 3 tone-on-tone buttons

Reinforced stitched on the shoulders

Cut and sewn

Spare button on the inner side seam