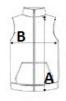

## **SIZE SPECIFICATION (CM)**

|                 | S  | М  | L  | XL | 2XL | 3XL |  |
|-----------------|----|----|----|----|-----|-----|--|
| Pcs./♥          | 10 | 10 | 10 | 10 | 10  | 10  |  |
| Body Length (A) | 66 | 67 | 68 | 69 | 72  | 74  |  |
| Chest Width (B) | 53 | 56 | 59 | 62 | 65  | 68  |  |