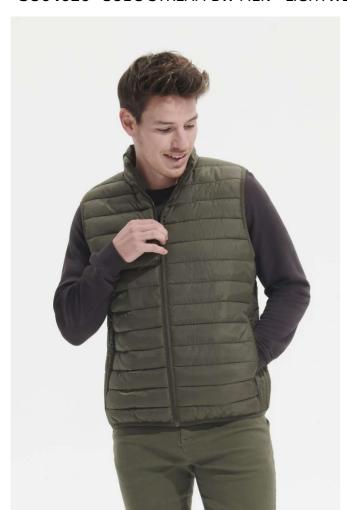

# **SO04020** SOL'S STREAM BW MEN - LIGHTWEIGHT BODYWARMER

#### Quality

Outer fabric and lining: 100% polyester

Padding: 100% polyester down

#### Style

Front fastening and side pockets with tone-on-tone nylon zip

Tone-on-tone metal sliders with black fancy zip pullers

High collar

Tone-on-tone elasticated bias binding at armholes and bottom

Storage bag