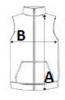

## **SIZE SPECIFICATION (CM)**

|                 | S  | М  | L  | XL | 2XL |  |
|-----------------|----|----|----|----|-----|--|
| Pcs./€          | 10 | 10 | 10 | 10 | 10  |  |
| Body Length (A) | 60 | 62 | 63 | 64 | 65  |  |
| Chest Width (B) | 48 | 51 | 54 | 57 | 60  |  |