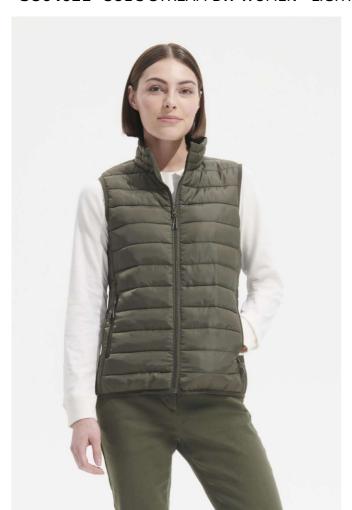

# **SO04021** SOL'S STREAM BW WOMEN - LIGHTWEIGHT BODYWARMER

### **MAIN FEATURES**

280 g/m<sup>2</sup>

#### Quality

Outer fabric and lining: 100% polyester

Padding: 100% polyester down

#### Style

Front fastening and side pockets with tone-on-tone nylon zip

Tone-on-tone metal sliders with black fancy zip pullers

High collar

Tone-on-tone elasticated bias binding at armholes and bottom

Storage bag