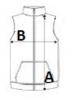

## SIZE SPECIFICATION (CM)

|                 | XS | S  | М  | L  | XL | 2XL |
|-----------------|----|----|----|----|----|-----|
| Pcs./♥          | 10 | 10 | 10 | 10 | 10 | 10  |
| Body Length (A) | 64 | 68 | 69 | 70 | 71 | 72  |
| Chest Width (B) | 52 | 55 | 58 | 61 | 64 | 67  |