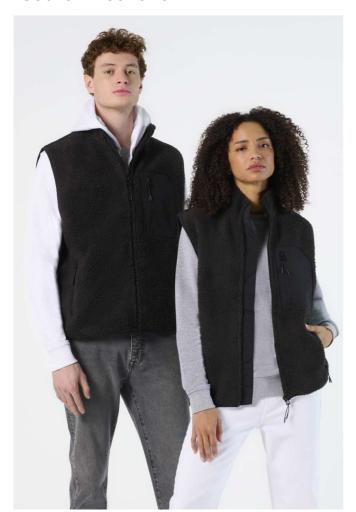

## **MAIN FEATURES**

440 g/m<sup>2</sup>

### Quality

70% recycled polyester - 30% polyester

Polar fleece lining: 100% polyester and taslon inserts 100% polyamide

Main fastening and side pockets with contrasting nylon inverted zip

Contrasting taslon breast pocket with nylon inverted zip

Contrasting taslon taped bias at the armholes and hem

Black zip puller with reflective details

Hem with elastic drawcords and contrasting tips

Comfortable cut

Slightly dipped at the back