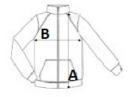

## SIZE SPECIFICATION (CM)

|                 | XS | S  | М  | L  | XL | 2XL |
|-----------------|----|----|----|----|----|-----|
| Pcs./€          | 10 | 10 | 10 | 10 | 10 | 10  |
| Body Length (A) | 64 | 68 | 69 | 70 | 71 | 72  |
| Chest Width (B) | 52 | 55 | 58 | 61 | 64 | 67  |