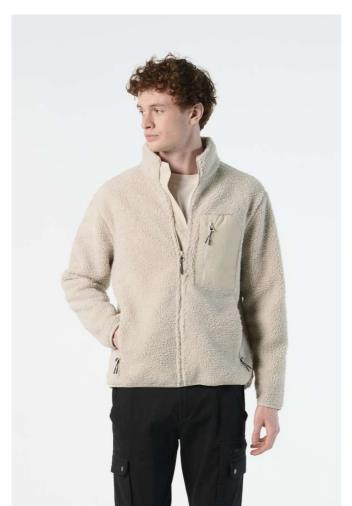

# SO04042 SOL'S FURY

### Quality

70% recycled polyester - 30% polyester

Polar fleece lining: 100% polyester and taslon inserts 100% polyamide

Main fastening and side pockets with contrasting nylon inverted zip

Contrasting taslon breast pocket with nylon inverted zip

Contrasting taslon taped bias on the cuffs and hem

Black zip puller with reflective details

Hem with elastic drawcords and contrasting tips

Comfortable cut

Slightly dipped at the back

### **COLORS:**

Army/Dark Army

Carbon Grey/Black Shear Beige/Beige

Page 1 of 1 15 Jun 2025 15:16:23