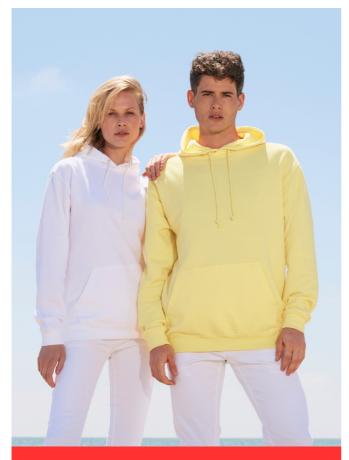

## SO04181-03815 SOL'S CONDOR TUBE - UNISEX HOODED SWEATSHIRT Outlet New

## MAIN FEATURES

280 g/m<sup>2</sup> Quality - Brushed fleece 280 80% cotton - 20% GRS certified recycled polyester Style - Set-in sleeves 1x1 ribbed cuffs and bottom Kangaroo pocket Lined hood with tone-on-tone drawstring and metal eyelets Tubular XS-XL, Sideseamed 2XL-4XL Outstanding size tolerance: +10%