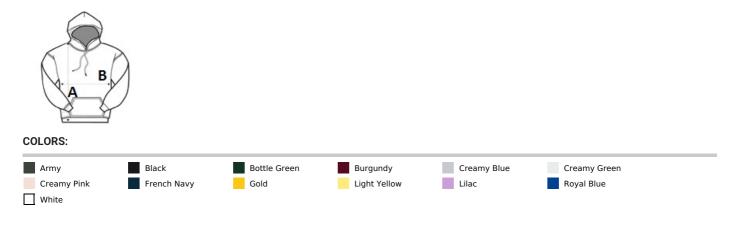

### SIZE SPECIFICATION (CM)

|                 | XS | S  | м  | L  | XL | 2XL | 3XL | 4XL |
|-----------------|----|----|----|----|----|-----|-----|-----|
| Pcs./📦          | 25 | 25 | 25 | 25 | 25 | 25  | 25  | 25  |
| Body Length (A) | 69 | 72 | 73 | 75 | 76 | 78  | 80  | 82  |
| Chest Width (B) | 50 | 53 | 56 | 61 | 65 | 68  | 71  | 75  |