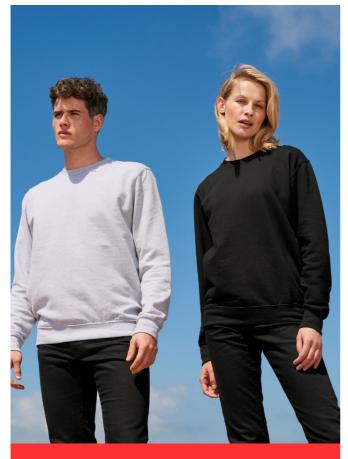

## SO04182-03814 SOL'S COLUMBIA TUBE - UNISEX ROUND-NECK SWEATSHIRT Outlet New

#### MAIN FEATURES

280 g/m<sup>2</sup> Quality

Brushed fleece 280 80% cotton - 20% GRS certified recycled polyester

## Style

Round neck 1x1 ribbed cuffs, neck and bottom Neck tape Set-in sleeves Tubular XS-XL, Sideseamed 2XL-4XL Outstanding size tolerance: +10%

For the side-seamed version click here!

Country Of Origin: Pakistan