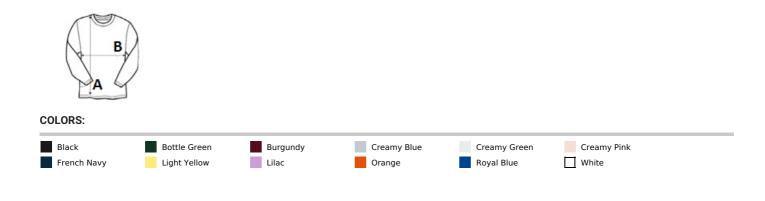

# Tubular cut / Körkötött fazon

### SIZE SPECIFICATION (CM)

|                 | XS | S  | м  | L  | XL | 2XL | 3XL | 4XL |
|-----------------|----|----|----|----|----|-----|-----|-----|
| Pcs./😰          | 25 | 25 | 25 | 25 | 25 | 25  | 25  | 25  |
| Body Length (A) | 68 | 71 | 72 | 74 | 75 | 77  | 79  | 81  |
| Chest Width (B) | 50 | 53 | 56 | 61 | 65 | 68  | 71  | 75  |