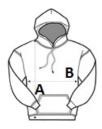

### **SIZE SPECIFICATION (CM)**

|                 | XS | S  | М  | L  | XL | 2XL | 3XL |
|-----------------|----|----|----|----|----|-----|-----|
| Pcs./€          | 25 | 25 | 25 | 25 | 25 | 25  | 25  |
| Body Length (A) | 69 | 71 | 72 | 73 | 74 | 75  | 76  |
| Chest Width (B) | 50 | 53 | 56 | 59 | 62 | 65  | 68  |