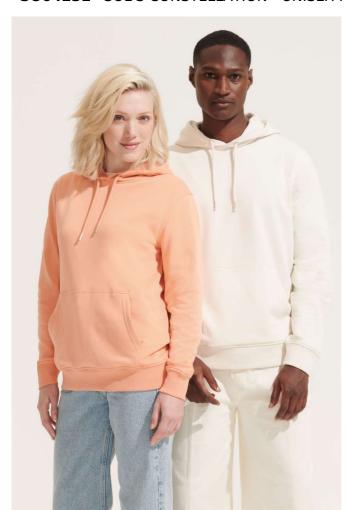

# **S004232** SOL'S CONSTELLATION - UNISEX HOODED SWEATSHIRT

#### **MAIN FEATURES**

300 g/m<sup>2</sup>

#### Quality

French terry 300

85% combed organic cotton - In conversion - 15% recycled polyester

3 varne

Unbrushed interior

Outer fabric: 100% organic cotton - In conversion

Style

Cut and sewn

Set-in sleeves

2x2 ribbed cuffs and bottom

Kangaroo pocket

Jersey half moon and neck tape inside collar

Jersey lined hood

Drawstring with metal eyelets and stoppers