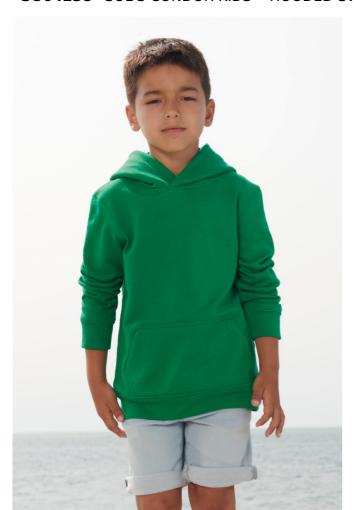

# **SO04238** SOL'S CONDOR KIDS' - HOODED SWEATSHIRT

### **MAIN FEATURES**

280 g/m<sup>2</sup>

#### Quality

Brushed fleece 280

80% cotton - 20% GRS certified recycled polyester

#### Style

Set-in sleeves

Cut and sewn

1x1 ribbed cuffs and bottom

Kangaroo pocket

Lined hood

Jersey half moon and neck tape inside collar

Relaxed fit