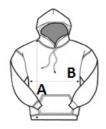

## **SIZE SPECIFICATION (CM)**

|                 | 4A | 6A | 8A | 10A | 12A | 14A |
|-----------------|----|----|----|-----|-----|-----|
| Pcs./€          | 25 | 25 | 25 | 25  | 25  | 25  |
| Body Length (A) | 45 | 50 | 54 | 58  | 62  | 65  |
| Chest Width (B) | 36 | 38 | 41 | 44  | 47  | 50  |