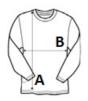

### SIZE SPECIFICATION (CM)

|                 | 4A | 6A | 8A | 10A | 12A | 14A |
|-----------------|----|----|----|-----|-----|-----|
| Pcs./€          | 25 | 25 | 25 | 25  | 25  | 25  |
| Body Length (A) | 44 | 49 | 54 | 58  | 62  | 65  |
| Chest Width (B) | 36 | 38 | 41 | 44  | 47  | 50  |