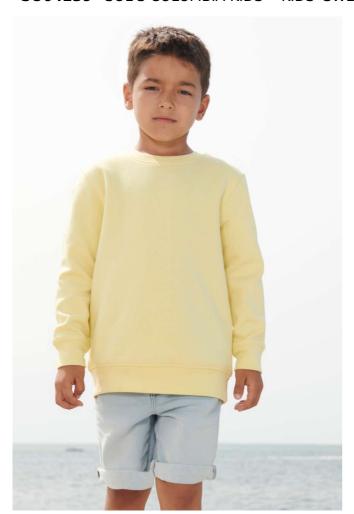

# **SO04239** SOL'S COLUMBIA KIDS' - KIDS' SWEATSHIRT

### **MAIN FEATURES**

280 g/m<sup>2</sup>

#### Quality

Brushed fleece 280

80% cotton - 20% GRS certified recycled polyester

#### Style

Round neck

Set-in sleeves

Cut and sewn

1x1 ribbed cuffs, neck and bottom

Jersey half moon and neck tape inside collar

Relaxed fit