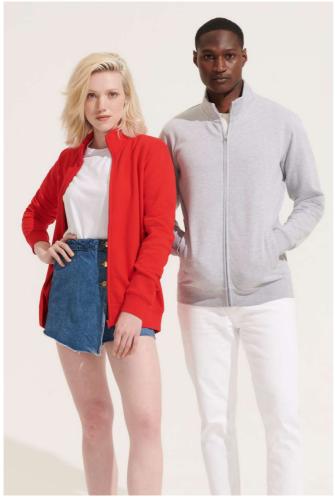

# SO04240 SOL'S COOPER - UNISEX FULL-ZIP SWEATSHIRT

# 280 g/m<sup>2</sup>

QualityBrushed fleece 28080% cotton - 20% GRS certified recycled polyesterStyleSet-in sleevesCut and sewn1x1 ribbed cuffs and bottomSide pocketsFront fastening with concealed zipTone-on-tone injected plastic zip with tone-on-tone metal zip pullerJersey half moon and neck tape inside collar