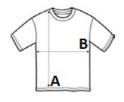

### **SIZE SPECIFICATION (CM)**

| . ,             |    |    |    |    |    |     |     |
|-----------------|----|----|----|----|----|-----|-----|
|                 | xs | S  | М  | L  | XL | 2XL | 3XL |
| Pcs./�          | 50 | 50 | 50 | 50 | 50 | 50  | 50  |
| Body Length (A) | 58 | 61 | 64 | 67 | 69 | 71  | 74  |
| Chest Width (B) | 45 | 47 | 49 | 51 | 54 | 57  | 60  |