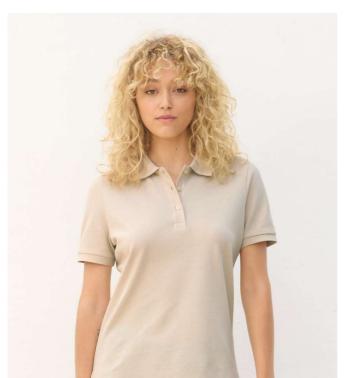

# **SO04440** SOL'S PACIFIC WOMEN - POLO SHIRT New

#### Style

NEW FIT - comfortable fit

Short sleeves

Cut and sewn

Ribbed collar and cuffs with elastane

Neck tape

Reinforced placket with with 3 pearlised buttons

Straight bottom with reinforced side slits