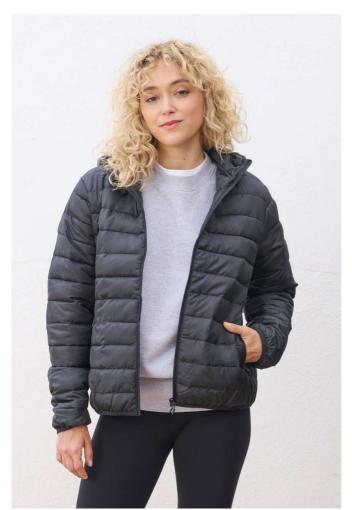

# SO04445 SOL'S STREAM HOODED WOMEN - LIGHTWEIGHT HOODED PADDED JACKET New

### **MAIN FEATURES**

280 g/m<sup>2</sup>

#### Quality

Taffeta 280T

Outer fabric and lining: 100% recycled polyester

Padding: 100% polyester down

#### Style

Front fastening and side pockets with tone-on-tone nylon zip

Tone-on-tone metal sliders with black fancy zip pullers

Hood with elasticated opening

Tone-on-tone elasticated bias binding at cuffs and bottom