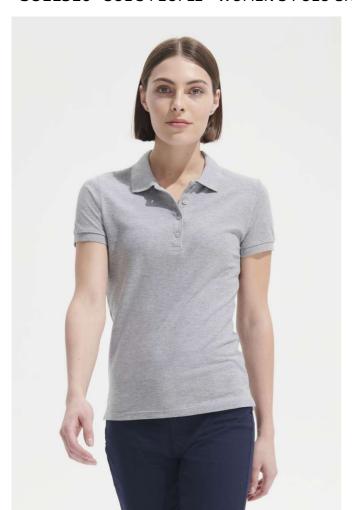

# SO11310 SOL'S PEOPLE - WOMEN'S POLO SHIRT

#### Quality

100% combed Ringspun cotton

#### Style

Rib collar and cuffs

Reinforcing tape on neck

Short sleeves

Fitted cut

Tone on tone 4 button placket

Straight hem with side slits

Cut and sewn

## COLORS:

■ Black Grey Melange ■ Navy ■ Red ■ Royal Blue ■ Sand ■ Sky Blue ■ White

15 Jun 2025 05:01:57 Page 1 of 1