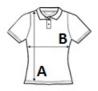

## **SIZE SPECIFICATION (CM)**

|                 | S  | М  | L  | XL | 2XL |  |
|-----------------|----|----|----|----|-----|--|
| Pcs./€          | 50 | 50 | 50 | 50 | 50  |  |
| Body Length (A) | 61 | 63 | 65 | 67 | 69  |  |
| Chest Width (B) | 43 | 46 | 49 | 52 | 55  |  |