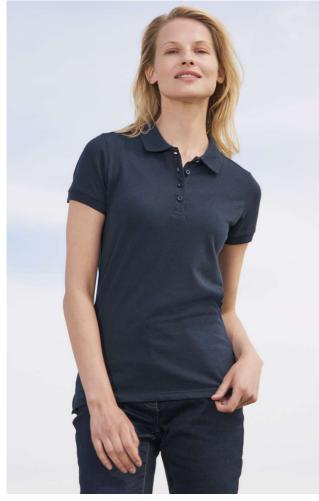

# SO11338 SOL'S PASSION - WOMEN'S POLO SHIRT

## MAIN FEATURES

| 170 g/m <sup>2</sup> |  |
|----------------------|--|
| Quality              |  |

100% combed Ringspun cotton **Style**Rib collar and cuffs

Reinforcing tape on neck Short sleeves Fitted cut Tone on tone 4 button placket

Straight hem with side slits Cut and sewn

Spare button on the inside seam