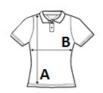

### SIZE SPECIFICATION (CM)

|                 | S  | м  | L  | XL | 2XL |
|-----------------|----|----|----|----|-----|
| Pcs./🕡          | 50 | 50 | 50 | 50 | 50  |
| Body Length (A) | 61 | 63 | 65 | 67 | 69  |
| Chest Width (B) | 43 | 46 | 49 | 52 | 55  |