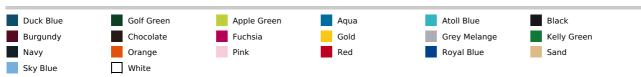

8 SOL'S PASSION - WOMEN'S POLO SHIRT





## MAIN FEATURES

| 170 g/m <sup>2</sup> |  |
|----------------------|--|
| Quality              |  |

100% combed Ringspun cotton **Style**Rib collar and cuffs

Reinforcing tape on neck Short sleeves Fitted cut Tone on tone 4 button placket

Straight hem with side slits Cut and sewn

Spare button on the inside seam

#### Suggested Decoration:

Digital printing (DTF), Embroidery, Flex, Heat transfer, Screen printing

Country Of Origin: Bangladesh



2025: p. 80 2024: p. 252



### SIZE SPECIFICATION (CM)

|                 | S  | м  | L  | XL | 2XL |
|-----------------|----|----|----|----|-----|
| Pcs./🕡          | 50 | 50 | 50 | 50 | 50  |
| Body Length (A) | 61 | 63 | 65 | 67 | 69  |
| Chest Width (B) | 43 | 46 | 49 | 52 | 55  |



#### COLORS: