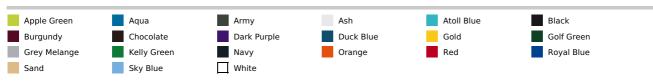

## SO11342 SOL'S SUMMER II - MEN'S POLO SHIRT





### MAIN FEATURES

### 170 g/m<sup>2</sup>

Quality 100% combed Ringspun cotton

## Style

Rib collar

Reinforcing tape on neck

Reinforced button placket Short sleeves

Tone on tone 3 button placket

Straight hem with side slits Cut and sewn

Spare button on the inside seam

### Suggested Decoration:

Digital printing (DTF), Embroidery, Flex, Heat transfer, Screen printing

# Country Of Origin:

Bangladesh



2025: p. 80 2024: p. 252



#### SIZE SPECIFICATION (CM)

|                 | XS | S  | м  | L  | XL | 2XL |
|-----------------|----|----|----|----|----|-----|
| Pcs./🍞          | 50 | 50 | 50 | 50 | 50 | 50  |
| Body Length (A) | 0  | 70 | 72 | 74 | 76 | 79  |
| Chest Width (B) | 0  | 50 | 53 | 56 | 59 | 62  |



#### COLORS: