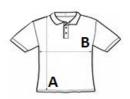

#### SIZE SPECIFICATION (CM)

|                 | XS | S  | м  | L  | XL | 2XL |
|-----------------|----|----|----|----|----|-----|
| Pcs./🍞          | 50 | 50 | 50 | 50 | 50 | 50  |
| Body Length (A) | 0  | 70 | 72 | 74 | 76 | 79  |
| Chest Width (B) | 0  | 50 | 53 | 56 | 59 | 62  |