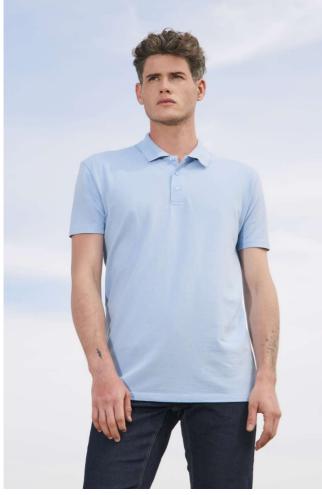

## SO11342 SOL'S SUMMER II - MEN'S POLO SHIRT

### 170 g/m<sup>2</sup>

Quality 100% combed Ringspun cotton

## Style

Rib collar

Reinforcing tape on neck

Reinforced button placket Short sleeves

Tone on tone 3 button placket

Straight hem with side slits Cut and sewn

Spare button on the inside seam