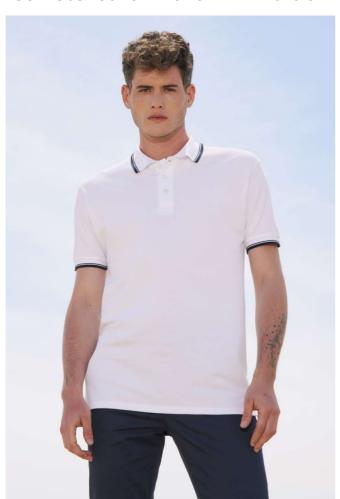

# **SO11365** SOL'S PRACTICE MEN - POLO SHIRT

#### Style

Rib collar and cuffs

Reinforcing tape on neck

Short sleeves

Contrasting striped collar and cuffs

3 tone on tone buttons

Straight hem with contrasted side slits

Cut and sewn

## COLORS:

■ Black/White ■ Red/White ■ Navy/White ■ White/Navy

28 Apr 2025 18:38:55 Page 1 of 1