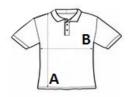

# **SIZE SPECIFICATION (CM)**

|                 | S  | М  | L  | XL | 2XL |
|-----------------|----|----|----|----|-----|
| Pcs./₩          | 50 | 50 | 50 | 50 | 50  |
| Body Length (A) | 70 | 72 | 74 | 76 | 78  |
| Chest Width (B) | 50 | 53 | 56 | 59 | 62  |