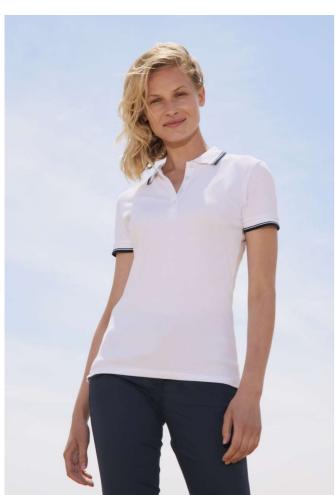

# **SO11366** SOL'S PRACTICE WOMEN - POLO SHIRT **Outlet**

#### Quality

100% combed Ringspun cotton

#### Style

Rib collar and cuffs

Reinforcing tape on neck

Short sleeves

Contrasting striped collar and cuffs

4 tone on tone buttons

Straight hem with contrasted side slits

Cut and sewn

Spare button on the inside seam

## COLORS:

Golf Green/White

Navy/White

15 Jun 2025 05:00:37 Page 1 of 1