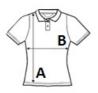

## SIZE SPECIFICATION (CM)

|                 | S  | М  | L  | XL | 2XL |
|-----------------|----|----|----|----|-----|
| Pcs./₽          | 50 | 50 | 50 | 50 | 50  |
| Body Length (A) | 61 | 63 | 65 | 67 | 69  |
| Chest Width (B) | 42 | 45 | 48 | 51 | 54  |