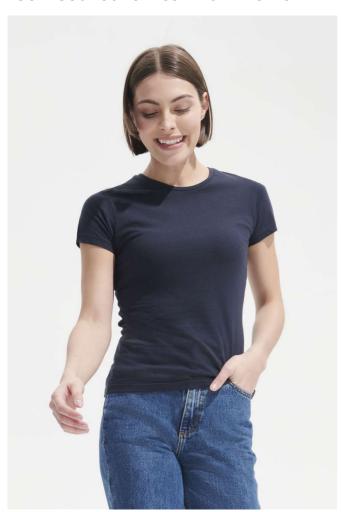

# SO11386 SOL'S MISS - WOMEN'S T-SHIRT

#### Style

Reinforcing tape on neck

Jersey neckline

Short sleeves

Fitted cut

Cut and sewn