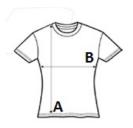

# SIZE SPECIFICATION (CM)

|                 | S  | М  | L  | XL | 2XL |  |
|-----------------|----|----|----|----|-----|--|
| Pcs./₽          | 50 | 50 | 50 | 50 | 50  |  |
| Body Length (A) | 58 | 60 | 62 | 64 | 66  |  |
| Chest Width (B) | 40 | 43 | 46 | 49 | 52  |  |