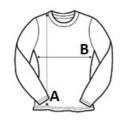

## SIZE SPECIFICATION (CM)

|                 | S  | м  | L  | XL | 2XL |
|-----------------|----|----|----|----|-----|
| Pcs./📦          | 50 | 50 | 50 | 50 | 50  |
| Body Length (A) | 60 | 62 | 64 | 66 | 68  |
| Chest Width (B) | 40 | 43 | 46 | 49 | 52  |