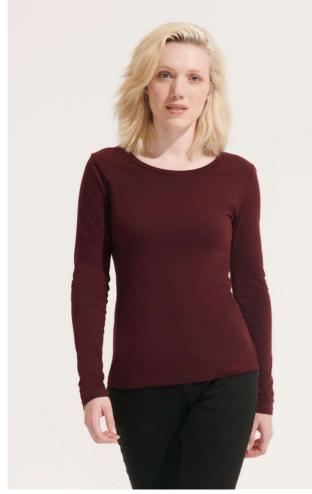

## SO11425 SOL'S MAJESTIC - WOMEN'S ROUND COLLAR LONG SLEEVE T-SHIRT

## 150 g/m<sup>2</sup>

Quality

100% semi-combed Ringspun cotton **Style** 

Reinforcing tape on neck

Round elastane rib collar Low neckline Fitted cut Ribless cuffs Cut and sewn

Suggested Decoration:

Digital printing (DTF), Embroidery, Flex, Heat transfer, Screen printing