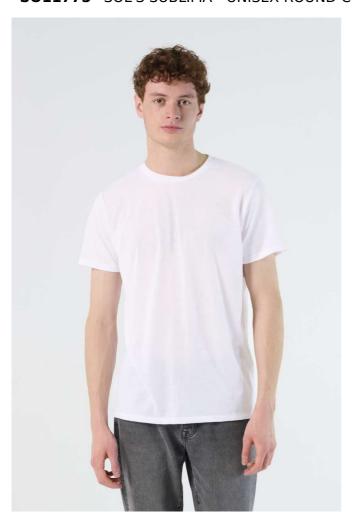

# **SO11775** SOL'S SUBLIMA - UNISEX ROUND COLLAR T-SHIRT FOR SUBLIMATION

#### Quality

100% polyester with cotton feel

#### Style

Unisex

Reinforcing tape on neck

Elastane collar

Short sleeves

Cut and sewn