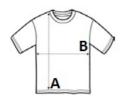

## **SIZE SPECIFICATION (CM)**

|                 | XS | S  | М  | L  | XL | 2XL |  |
|-----------------|----|----|----|----|----|-----|--|
| Pcs./₽          | 50 | 50 | 50 | 50 | 50 | 50  |  |
| Body Length (A) | 68 | 70 | 72 | 74 | 76 | 78  |  |
| Chest Width (B) | 47 | 50 | 53 | 56 | 59 | 62  |  |