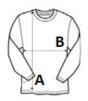

## SIZE SPECIFICATION (CM)

|                 | XS | S  | М  | L  | XL | 2XL | 3XL |  |
|-----------------|----|----|----|----|----|-----|-----|--|
| Pcs./€          | 25 | 25 | 25 | 25 | 25 | 25  | 25  |  |
| Body Length (A) | 67 | 68 | 69 | 70 | 71 | 72  | 73  |  |
| Chest Width (B) | 48 | 51 | 54 | 57 | 60 | 63  | 66  |  |