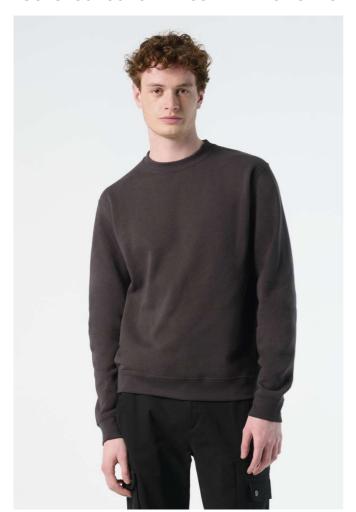

# **SO13250** SOL'S NEW SUPREME - UNISEX SWEATSHIRT

## **MAIN FEATURES**

280 g/m<sup>2</sup>

#### Quality

50% Ringspun cotton - 50% polyester

#### Style

Unisex

Reinforcing tape on collar

Elastane rib cuffs, collar and hem

Set-in sleeves

Cut and sewn