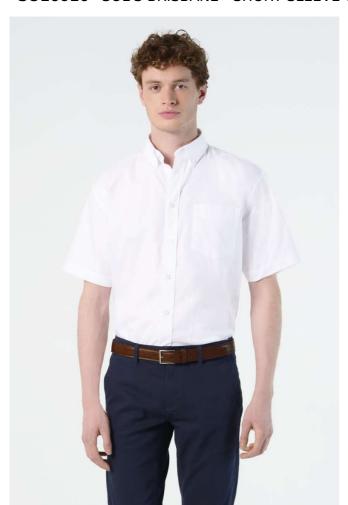

# **SO16010** SOL'S BRISBANE - SHORT SLEEVE OXFORD MEN'S SHIRT

#### Quality

70% cotton - 30% polyester

#### Style

Straight cut

Short sleeves

2 button collar

7 tone-on-tone button placket

Left chest pocket

2 side pleats at back