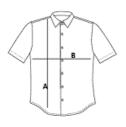

# SIZE SPECIFICATION (CM)

|                 | S     | М     | L     | XL    | 2XL   | 3XL   | 4XL   |  |
|-----------------|-------|-------|-------|-------|-------|-------|-------|--|
| Pcs./♥          | 20    | 20    | 20    | 20    | 20    | 20    | 20    |  |
| Body Length (A) | 77    | 78    | 79    | 80    | 81    | 82    | 83    |  |
| Chest Width (B) | 56    | 60    | 64    | 68    | 72    | 76    | 80    |  |
| Neckline length | 37-38 | 39-40 | 41-42 | 43-44 | 45-46 | 47-48 | 49-50 |  |