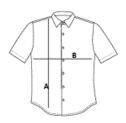

## SIZE SPECIFICATION (CM)

|                 | XS | S  | М  | L  | XL |  |
|-----------------|----|----|----|----|----|--|
| Pcs./€          | 20 | 20 | 20 | 20 | 20 |  |
| Body Length (A) | 64 | 65 | 66 | 67 | 68 |  |
| Chest Width (B) | 45 | 48 | 51 | 54 | 57 |  |