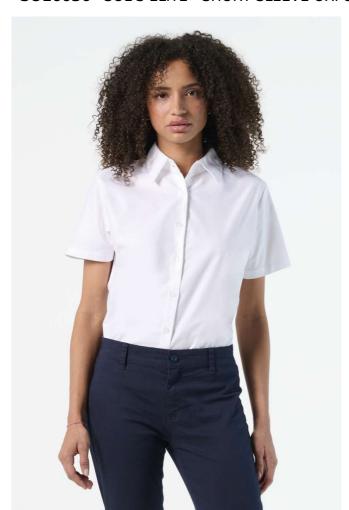

# **SO16030** SOL'S ELITE - SHORT SLEEVE OXFORD WOMEN'S SHIRT

#### Style

Close-fitting cut

Short sleeves

Classic collar

7 tone-on-tone button placket

Chest darts

# COLORS:

Silver

Sky Blue

White

77 May 2025 16:10:15 Page 1 of 1