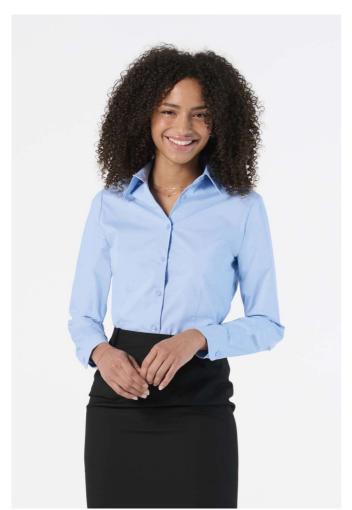

# **SO17015** SOL'S EDEN - LONG SLEEVE STRETCH WOMEN'S SHIRT

#### Style

Close-fitting cut

Long sleeves

Single button collar

Adjustable cuffs with 2 buttons and bound slit

7 tone-on-tone button placket

Front and back darts