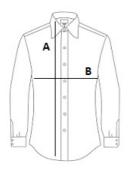

## SIZE SPECIFICATION (CM)

|                 | XS | S  | М  | L  | XL | 2XL | 3XL |
|-----------------|----|----|----|----|----|-----|-----|
| Pcs./♥          | 20 | 20 | 20 | 20 | 20 | 20  | 20  |
| Body Length (A) | 62 | 64 | 66 | 68 | 70 | 72  | 73  |
| Chest Width (B) | 45 | 48 | 51 | 54 | 57 | 60  | 63  |
| Neckline length | 36 | 37 | 38 | 39 | 40 | 41  | 42  |