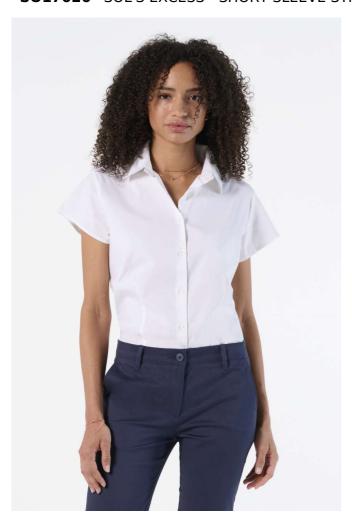

# **SO17020** SOL'S EXCESS - SHORT SLEEVE STRETCH WOMEN'S SHIRT

#### Quality

97% cotton - 3% elastane

#### Style

Close-fitting cut

Short sleeves

Single button collar

7 tone-on-tone button placket

Front and back darts