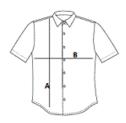

## **Country Of Origin:**

Bangladesh

**2**2025: **p. 128 2**024: **p. 328** 

SIZE SPECIFICATION (CM)

|                 | xs | S  | М  | L  | XL | 2XL |  |
|-----------------|----|----|----|----|----|-----|--|
| Pcs./€          | 20 | 20 | 20 | 20 | 20 | 20  |  |
| Body Length (A) | 62 | 64 | 66 | 68 | 70 | 72  |  |
| Chest Width (B) | 45 | 48 | 51 | 54 | 57 | 60  |  |