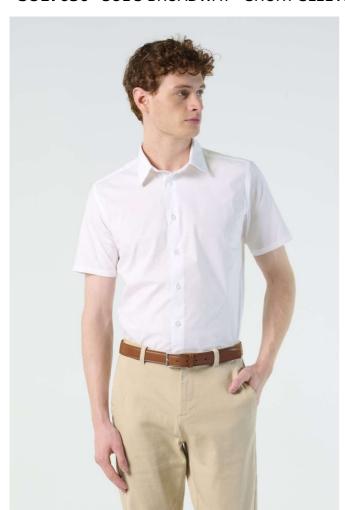

# **SO17030** SOL'S BROADWAY - SHORT SLEEVE STRETCH MEN'S SHIRT

#### **MAIN FEATURES**

140 g/m<sup>2</sup>

### Quality

97% cotton - 3% elastane

#### Style

Fitted cut

Short sleeves

Single button collar

7 tone-on-tone button placket