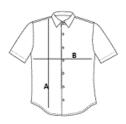

### SIZE SPECIFICATION (CM)

|                 | S  | М  | L  | XL | 2XL | 3XL |  |
|-----------------|----|----|----|----|-----|-----|--|
| Pcs./♥          | 20 | 20 | 20 | 20 | 20  | 20  |  |
| Body Length (A) | 76 | 78 | 80 | 82 | 84  | 86  |  |
| Chest Width (B) | 54 | 57 | 60 | 63 | 66  | 69  |  |