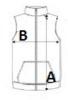

# SIZE SPECIFICATION (CM)

|                 | XS | S  | М  | L  | XL | 2XL |  |
|-----------------|----|----|----|----|----|-----|--|
| Pcs./€          | 30 | 30 | 30 | 30 | 30 | 30  |  |
| Body Length (A) | 64 | 66 | 68 | 70 | 72 | 74  |  |
| Chest Width (B) | 52 | 55 | 58 | 61 | 64 | 67  |  |