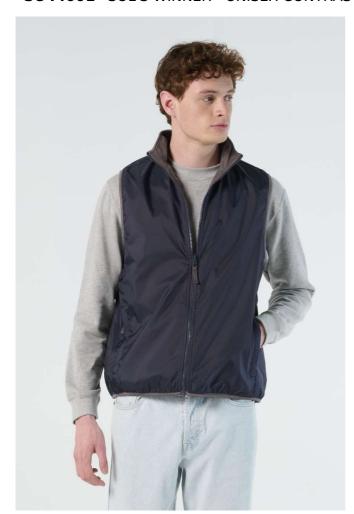

# **SO44001** SOL'S WINNER - UNISEX CONTRASTED REVERSIBLE BODYWARMER

## Style

Unisex

Contrasted charcoal grey fleece lined collar and body lined

Tone on tone zipped opening

Reversible

2 pockets