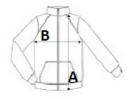

## SIZE SPECIFICATION (CM)

|                 | XS | S  | М  | L  | XL | 2XL | 3XL |
|-----------------|----|----|----|----|----|-----|-----|
| Pcs./€          | 10 | 10 | 10 | 10 | 10 | 10  | 10  |
| Body Length (A) | 66 | 68 | 70 | 72 | 74 | 76  | 78  |
| Chest Width (B) | 54 | 56 | 59 | 62 | 65 | 68  | 71  |