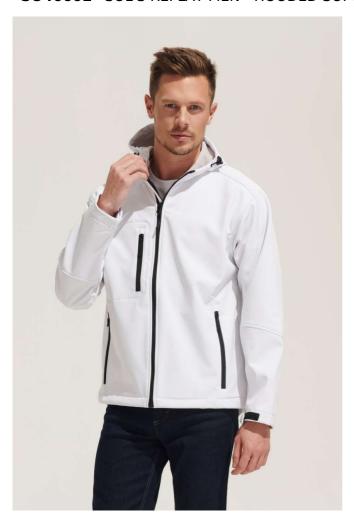

# **SO46602** SOL'S REPLAY MEN - HOODED SOFTSHELL

### **MAIN FEATURES**

340 g/m<sup>2</sup>

#### Quality

94% polyester, 6% elastane Fleece lining: 100% polyester

3 layer

8000 mm waterproof and breathable membrane

### Style

2 zipped side pockets and 1 zipped chest pocket

Adjustable waist drawstring

Adjustable cuffs with self-gripping fastener

Hood with drawstring

#### Suggested Decoration:

Embroidery, Flex, Heat transfer, Screen printing

# COLORS:

■ Black ■ French Navy ■ Grey Melange ■ Pepper Red ■ Royal Blue □ White

15 Jun 2025 15:18:28 Page 1 of 1