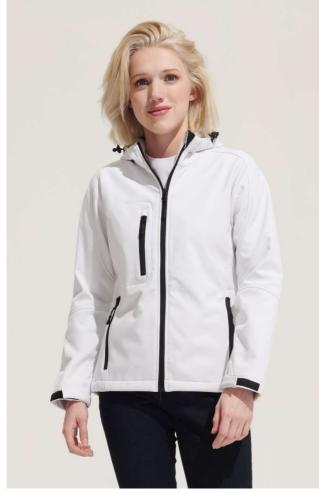

# **SO46802** SOL'S REPLAY WOMEN - HOODED SOFTSHELL

# 340 g/m<sup>2</sup>

 Quality

 94% polyester, 6% elastane

 Fleece lining: 100% polyester

 3 layers

 8000 mm waterproof and breathable membrane

 Style

 2 zipped side pockets and 1 zipped chest pocket

 Adjustable waist drawstring

 Adjustable cuffs with self-gripping fastener

 Hood with drawstring