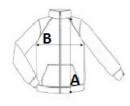

### SIZE SPECIFICATION (CM)

|                 | S  | м  | L  | XL | 2XL |
|-----------------|----|----|----|----|-----|
| Pcs./ŵ          | 10 | 10 | 10 | 10 | 10  |
| Body Length (A) | 64 | 66 | 68 | 70 | 72  |
| Chest Width (B) | 47 | 50 | 53 | 56 | 59  |