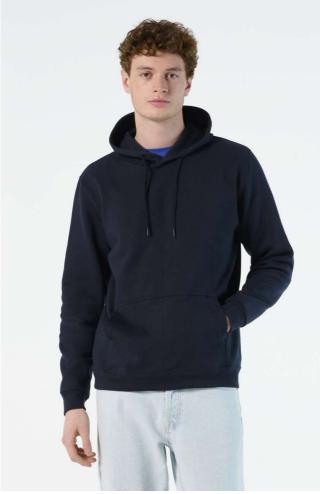

# **SO47101** SOL'S SNAKE - UNISEX HOODED SWEATSHIRT

### 280 g/m<sup>2</sup> Quality

50% Ringspun cotton - 50% polyester

# Style

Elastane rib on hem and cuffs Set-in sleeves

Kangaroo pocket

Lined and unlined hood with tone on tone drawstring

Fitted cut