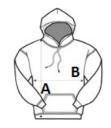

# SIZE SPECIFICATION (CM)

|                 | XS | S  | м  | L  | XL | 2XL | 3XL | 4XL |
|-----------------|----|----|----|----|----|-----|-----|-----|
| Pcs./📦          | 20 | 20 | 20 | 20 | 20 | 20  | 20  | 20  |
| Body Length (A) | 66 | 68 | 69 | 71 | 72 | 74  | 75  | 75  |
| Chest Width (B) | 48 | 51 | 54 | 57 | 60 | 63  | 66  | 69  |