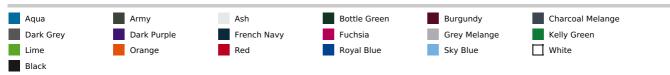

# **SO47101** SOL'S SNAKE - UNISEX HOODED SWEATSHIRT





# MAIN FEATURES

### 280 g/m<sup>2</sup> Quality

50% Ringspun cotton - 50% polyester

# Style

Elastane rib on hem and cuffs Set-in sleeves

Kangaroo pocket

Lined and unlined hood with tone on tone drawstring

Fitted cut

### Suggested Decoration:

Embroidery, Flex, Heat transfer, Screen printing

Country Of Origin:

Pakistan



🖅 2024: **p. 401** 



# SIZE SPECIFICATION (CM)

|                 | XS | S  | м  | L  | XL | 2XL | 3XL | 4XL |
|-----------------|----|----|----|----|----|-----|-----|-----|
| Pcs./📦          | 20 | 20 | 20 | 20 | 20 | 20  | 20  | 20  |
| Body Length (A) | 66 | 68 | 69 | 71 | 72 | 74  | 75  | 75  |
| Chest Width (B) | 48 | 51 | 54 | 57 | 60 | 63  | 66  | 69  |



#### COLORS: