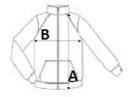

# SIZE SPECIFICATION (CM)

|                 | S  | М  | L  | XL | 2XL |  |
|-----------------|----|----|----|----|-----|--|
| Pcs./€          | 20 | 20 | 20 | 20 | 20  |  |
| Body Length (A) | 69 | 71 | 73 | 75 | 77  |  |
| Chest Width (B) | 51 | 54 | 57 | 60 | 63  |  |