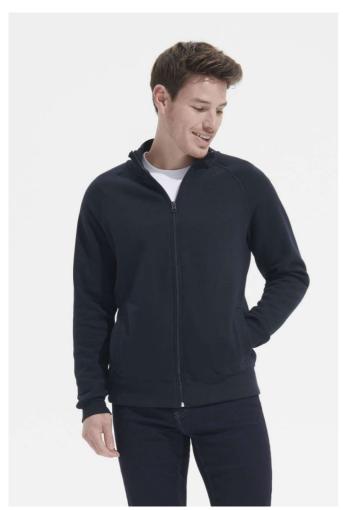

# **SO47200** SOL'S SUNDAE - MEN'S ZIPPED JACKET

## Quality

50% Ringspun cotton - 50% polyester

2x2 elastane rib collar, hem and cuffs

High collar

Raglan sleeves

2 side pockets

Cut and sewn

# COLORS:

Black

Deep Grey Melange Navy

Red

Page 1 of 1 15 Jun 2025 05:01:56