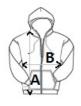

### SIZE SPECIFICATION (CM)

|                 | S  | М  | L  | XL |  |
|-----------------|----|----|----|----|--|
| Pcs./€          | 20 | 20 | 20 | 20 |  |
| Body Length (A) | 63 | 65 | 67 | 69 |  |
| Chest Width (B) | 45 | 48 | 51 | 54 |  |