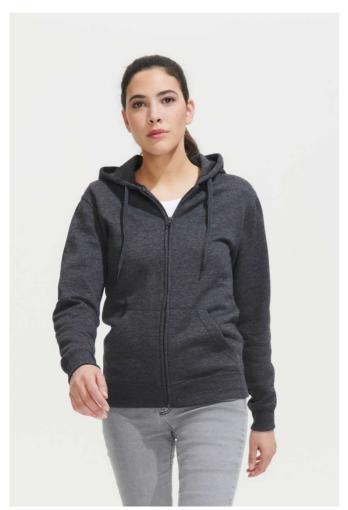

# **SO47900** SOL'S SEVEN WOMEN - JACKET WITH LINED HOOD

#### Style

Elastane rib hem and cuffs

Set-in sleeves

2 kangaroo pockets

Lined hood with tone on tone drawstring

Hidden zipper

Fitted cut

Cut and sewn