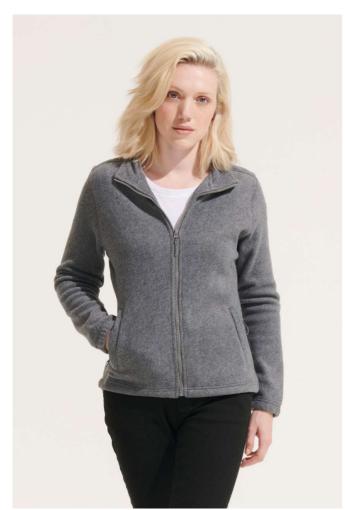

# SO54500 SOL'S NORTH WOMEN - ZIPPED FLEECE JACKET

### **MAIN FEATURES**

300 g/m<sup>2</sup>

#### Quality

100% polyester high density

#### Style

Short cut

Anti-pilling

Reinforcing tape on neck

High lined collar

2 zipped pockets with flap

Fitted cut

Elasticated cuffs

Back half-moon yoke

Elasticated drawstring at bottom