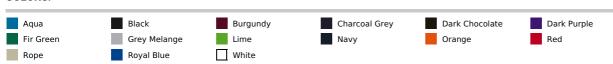

# SO54500 SOL'S NORTH WOMEN - ZIPPED FLEECE JACKET





### **MAIN FEATURES**

300 g/m<sup>2</sup>

#### Quality

100% polyester high density

#### Style

Short cut

Anti-pilling

Reinforcing tape on neck

High lined collar

2 zipped pockets with flap

Fitted cut

Elasticated cuffs

Back half-moon yoke

Elasticated drawstring at bottom

## Suggested Decoration:

Embroidery, Flex, Heat transfer

### **Country Of Origin:**

Bangladesh



**2025: p. 271 2024: p. 503** 



### **SIZE SPECIFICATION (CM)**

|                 | S  | М  | L  | XL | 2XL |  |
|-----------------|----|----|----|----|-----|--|
| Pcs./€          | 20 | 20 | 20 | 20 | 20  |  |
| Body Length (A) | 62 | 64 | 66 | 68 | 70  |  |
| Chest Width (B) | 48 | 51 | 54 | 57 | 60  |  |



# COLORS:



29 Apr 2025 12:50:45 Page 1 of 1