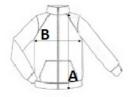

### **SIZE SPECIFICATION (CM)**

|                 | S  | М  | L  | XL | 2XL |  |
|-----------------|----|----|----|----|-----|--|
| Pcs./€          | 20 | 20 | 20 | 20 | 20  |  |
| Body Length (A) | 62 | 64 | 66 | 68 | 70  |  |
| Chest Width (B) | 48 | 51 | 54 | 57 | 60  |  |