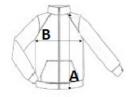

## SIZE SPECIFICATION (CM)

|                 | XS | S  | М  | L  | XL | 2XL | 3XL | 4XL | 5XL |  |
|-----------------|----|----|----|----|----|-----|-----|-----|-----|--|
| Pcs./€          | 20 | 20 | 20 | 20 | 20 | 20  | 20  | 20  | 20  |  |
| Body Length (A) | 68 | 70 | 72 | 74 | 76 | 78  | 80  | 82  | 84  |  |
| Chest Width (B) | 56 | 58 | 60 | 63 | 66 | 69  | 72  | 75  | 78  |  |