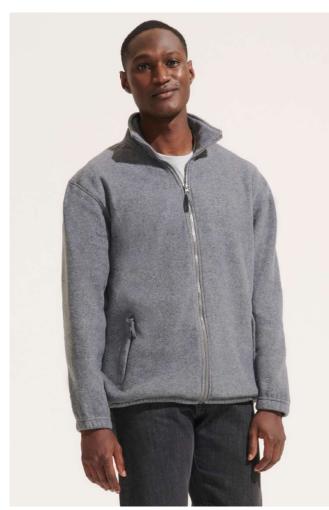

# **SO55000** SOL'S NORTH MEN - ZIPPED FLEECE JACKET

### **MAIN FEATURES**

300 g/m<sup>2</sup>

#### Quality

100% polyester high density

#### Style

Short cut

Anti-pilling

Reinforcing tape on neck

High lined collar

2 zipped pockets with flap

Fitted cut

Elasticated cuffs

Back half-moon yoke

Elasticated drawstring at bottom

# COLORS:

Burgundy Dark Chocolate Aqua Charcoal Grey Army Black Dark Purple Fir Green Grey Melange Lime Navy Orange Red Rope Royal Blue White

29 Apr 2025 12:53:15 Page 1 of 1