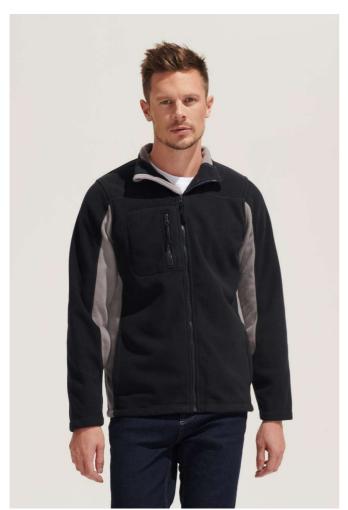

# SO55500 SOL'S NORDIC - MEN'S TWO-COLOUR ZIPPED FLEECE JACKET Outlet

## **MAIN FEATURES**

300 g/m<sup>2</sup>

## Quality

100% polyester high density

## Style

Short cut

Anti-pilling finish

Reinforcing tape on neck in natural twill

Lined high collar with bias binding finish

2 piped pockets

Contrast collar, body and sleeve yokes

## COLORS:

Black

Navy

Red

15 Jun 2025 15:18:30 Page 1 of 1