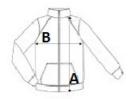

## SIZE SPECIFICATION (CM)

|                 | S  | М  | L  | XL | 2XL |
|-----------------|----|----|----|----|-----|
| Pcs./€          | 20 | 20 | 20 | 20 | 20  |
| Body Length (A) | 70 | 72 | 74 | 76 | 78  |
| Chest Width (B) | 52 | 55 | 58 | 61 | 64  |