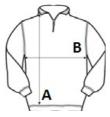

## SIZE SPECIFICATION (CM)

|                 | S  | М  | L  | XL | 2XL | 3XL | 4XL | 5XL |  |
|-----------------|----|----|----|----|-----|-----|-----|-----|--|
| Pcs./€          | 20 | 20 | 20 | 20 | 20  | 20  | 20  | 20  |  |
| Body Length (A) | 70 | 72 | 74 | 76 | 78  | 80  | 82  | 84  |  |
| Chest Width (B) | 58 | 60 | 63 | 66 | 69  | 72  | 75  | 78  |  |