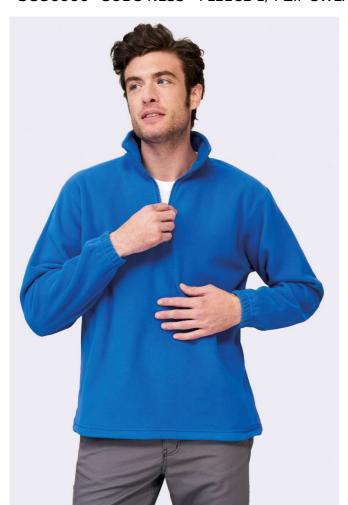

# **SO56000** SOL'S NESS - FLEECE 1/4 ZIP SWEATSHIRT

## **MAIN FEATURES**

300 g/m<sup>2</sup>

### Quality

100% polyester high density

### Style

Short cut

Anti-pilling

Reinforcing tape on neck

High zip collar

Elasticated cuffs

Back half-moon yoke

Elasticated drawstring hem

### Suggested Decoration:

Embroidery, Flex, Heat transfer