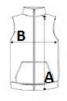

### SIZE SPECIFICATION (CM)

|                 | S  | М  | L  | XL | 2XL |  |
|-----------------|----|----|----|----|-----|--|
| Pcs./€          | 10 | 10 | 10 | 10 | 10  |  |
| Body Length (A) | 65 | 68 | 71 | 74 | 77  |  |
| Chest Width (B) | 58 | 61 | 64 | 67 | 70  |  |