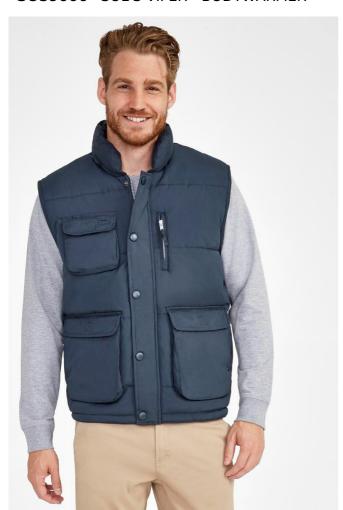

# **SO59000** SOL'S VIPER - BODYWARMER

#### **MAIN FEATURES**

220 g/m<sup>2</sup>

#### Quality

100% polyester with PVC coating Lining and padding: 100% polyester

Waterproof

Peachskin feel outshell fabric

#### Style

Quilted high collar

Various pockets

Wind-resistant tightened armholes

Drawstring at waist