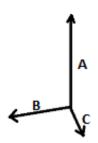

# SIZE SPECIFICATION (CM)

|            | U  |
|------------|----|
| Pcs./€     | 30 |
| Height (A) | 43 |
| Width (B)  | 33 |
| Depth (C)  | 17 |