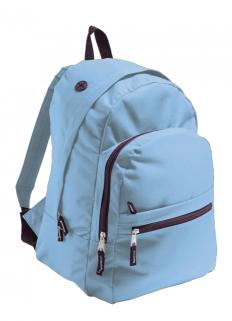

# **SO70200** SOL'S EXPRESS - 600D POLYESTER RUCKSACK Outlet

#### Quality

100% polyester

#### Style

Large middle compartment with double zip pull

3 front zipped pockets

Headphone port

Stitched inside bottom

Adjustable padded and reinforced straps

Padded back

#### **Suggested Decoration:**

 ${\bf Embroidery,\,Flex,\,Heat\,\,transfer,\,Screen\,\,printing,\,Sublimation}$ 

## COLORS:

Gold Red

Sky Blue

15 Jun 2025 14:20:37 Page 1 of 1