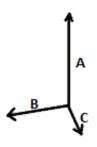

## SIZE SPECIFICATION (CM)

|                                   | U  |
|-----------------------------------|----|
| Pcs./€                            | 20 |
| Pcs./©<br>Height (A)<br>Width (B) | 30 |
| Width (B)                         | 65 |
| Depth (C)                         | 28 |