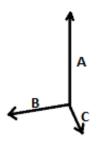

# SIZE SPECIFICATION (CM)

|                                   | U  |
|-----------------------------------|----|
| Pcs./€                            | 20 |
| Pcs./©<br>Height (A)<br>Width (B) | 30 |
| Width (B)                         | 62 |
| Depth (C)                         | 26 |