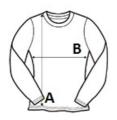

### **SIZE SPECIFICATION (CM)**

|                 | S  | М  | L  | XL | 2XL |  |
|-----------------|----|----|----|----|-----|--|
| Pcs./♥          | 25 | 25 | 25 | 25 | 25  |  |
| Body Length (A) | 62 | 64 | 66 | 68 | 70  |  |
| Chest Width (B) | 42 | 45 | 49 | 52 | 55  |  |