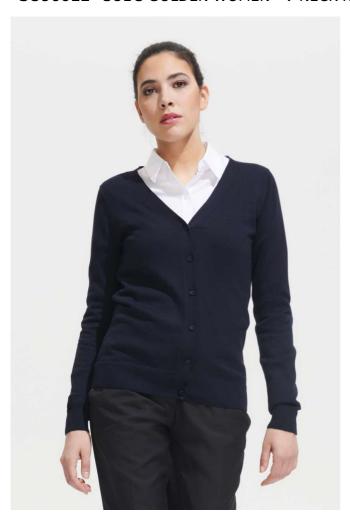

# **SO90012** SOL'S GOLDEN WOMEN - V-NECK KNITTED CARDIGAN

#### **MAIN FEATURES**

280 g/m<sup>2</sup>

QUALITY - 280 JERSEY

49% cotton - 49% acrylic - 2% polyamide

STYLE - CLASSIC

Set-in sleeves

Elastane rib on hem and cuffs

Tone on tone knitted placket with buttons

Fully fashioned armholes

Spare button on the inside seam

Fitted cut

## COLORS:

Navy

15 Jun 2025 05:08:24 Page 1 of 1