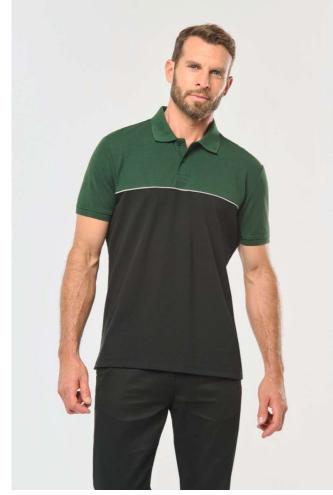

## WK210 UNISEX ECO-FRIENDLY TWO-TONE SHORT SLEEVE POLO SHIRT

## MAIN FEATURES

220 g/m<sup>2</sup> 60% cotton/40% polyester Made from 60% combed cotton and 40% recycled polyester Piqué knit Anti-pilling treatment Washable at 60°C Slim fit Placket with 2 matching buttons 1x1 ribbed collar with contrasting twill taped neck Contrasting piping between the two-tone parts of the garment (body, front and back) Ribbed cuffs Side slits with contrasting twill stripe Twin needle finishing at hem Tear-away brand label **Country Of Origin:** Bangladesh

## COLORS:

Navy/Dark Grey

Black/Forest Green Black/Orange

Black/Red

Black/Yellow

Navy/Royal Blue