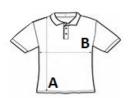

## SIZE SPECIFICATION (CM)

|                   | XS    | S     | М     | L  | XL    | 2XL   | 3XL   | 4XL | 5XL   |
|-------------------|-------|-------|-------|----|-------|-------|-------|-----|-------|
| Pcs./📦            | 30    | 30    | 30    | 30 | 30    | 30    | 30    | 30  | 30    |
| Body Length (A)   | 68    | 70    | 72    | 74 | 76    | 78    | 80    | 82  | 84    |
| Chest Width (B)   | 47    | 50    | 53    | 56 | 59    | 62    | 65    | 8   | 71    |
| Sleeve Length (C) | 19.75 | 50.50 | 21.25 | 22 | 22.75 | 23.50 | 24.25 | 25  | 25.75 |