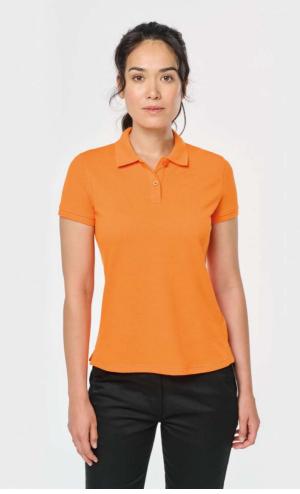

## WK275 LADIES' SHORT-SLEEVED POLO SHIRT (ex.KA275)

# 200 g/m<sup>2</sup>

EX KA275 65% polyester/35% cotton Combed cotton, piqué knit Washable at 60°C Anti-bacterial and anti-pilling treatment Placket with 2 matching buttons Ribbed collar with contrasting taped neck Ribbed cuffs Side slits with contrasting tape for extra comfort Twin needle finishing at hem Suitable for professional use Certified STANDARD 100 by OEKO-TEX®N° CQ 1007/7, IFTH