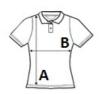

#### SIZE SPECIFICATION (CM)

|                   | XS | S  | м  | L  | XL | 2XL | 3XL |
|-------------------|----|----|----|----|----|-----|-----|
| Pcs./📦            | 30 | 30 | 30 | 30 | 30 | 30  | 30  |
| Body Length (A)   | 60 | 62 | 64 | 66 | 68 | 70  | 72  |
| Chest Width (B)   | 43 | 46 | 49 | 52 | 55 | 58  | 61  |
| Sleeve Length (C) | 15 | 16 | 17 | 17 | 18 | 19  | 20  |