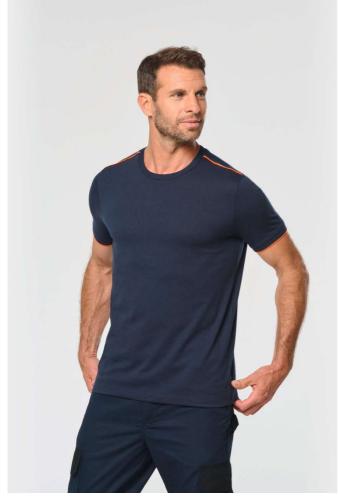

# WK3020 MEN'S SHORT-SLEEVED DAYTODAY T-SHIRT (ex.KA3020)

## MAIN FEATURES

190 g/m<sup>2</sup> EX KA3020 65% polyester/35% cotton Combed cotton Jersey fabric Washable at 60°C Anti-pilling treatment Crew neckline with elastane Contrasting piping at shoulders and inner neck Rib finishing with contrasting tipping at cuffs Twin needle finishing at hem Ideal for daily use Certified STANDARD 100 by OEKO-TEX®N° CQ1007/7, IFTH

#### COLORS:

Navy/Silver

Black/Kelly Green Black/Orange

Black/Silver

Black/Red

Black/Yellow

Navy/Light Royal