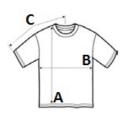

### SIZE SPECIFICATION (CM)

|                   | S  | м  | L  | XL  | 2XL | 3XL | 4XL | 5XL |
|-------------------|----|----|----|-----|-----|-----|-----|-----|
| Pcs./📦            | 40 | 40 | 40 | 40  | 40  | 40  | 40  | 40  |
| Body Length (A)   | 70 | 72 | 74 | 765 | 78  | 80  | 82  | 84  |
| Chest Width (B)   | 50 | 53 | 56 | 59  | 62  | 65  | 68  | 71  |
| Sleeve Length (C) | 23 | 23 | 24 | 25  | 26  | 26  | 27  | 28  |