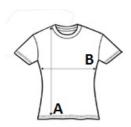

#### SIZE SPECIFICATION (CM)

|                   | XS | S  | М  | L  | XL | 2XL | 3XL |
|-------------------|----|----|----|----|----|-----|-----|
| Pcs./€            | 40 | 40 | 40 | 40 | 40 | 40  | 40  |
| Body Length (A)   | 60 | 62 | 64 | 66 | 68 | 70  | 72  |
| Chest Width (B)   | 43 | 46 | 49 | 52 | 55 | 58  | 61  |
| Sleeve Length (C) | 16 | 17 | 17 | 18 | 19 | 20  | 20  |