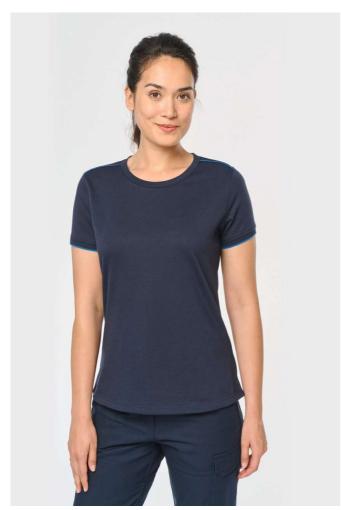

# WK3021 LADIES SHORT-SLEEVED DAYTODAY T-SHIRT (ex.KA3021)

## EX KA3021

65% polyester/35% cotton

Combed cotton

Jersey fabric

Washable at 60°C

Anti-pilling treatment

Crew neckline with elastane

Contrasting piping at shoulders and inner neck

Rib finishing with contrasting tipping at cuffs

Twin needle finishing at hem

Ideal for daily use

Certified STANDARD 100 by OEKO-TEX®N° CQ1007/7, IFTH