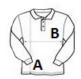

## SIZE SPECIFICATION (CM)

|                   | XS | S  | м  | L  | XL | 2XL | 3XL | 4XL | 5XL |
|-------------------|----|----|----|----|----|-----|-----|-----|-----|
| Pcs./😰            | 15 | 15 | 15 | 15 | 15 | 15  | 15  | 15  | 15  |
| Body Length (A)   | 68 | 70 | 72 | 74 | 76 | 78  | 80  | 82  | 84  |
| Chest Width (B)   | 50 | 53 | 56 | 59 | 62 | 65  | 68  | 71  | 74  |
| Sleeve Length (C) | 63 | 64 | 65 | 66 | 67 | 68  | 69  | 70  | 71  |