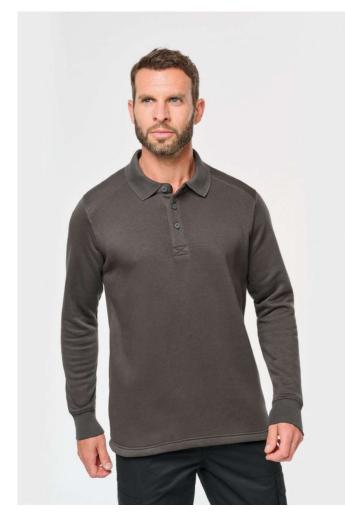

# WK4000 POLO NECK SWEATSHIRT (ex.KA4000)

### MAIN FEATURES

| 300 g/m <sup>2</sup>                                           |
|----------------------------------------------------------------|
| EX KA4000                                                      |
| 80% cotton/20% polyester                                       |
| 3-thread fleece with LSF (Low Shrinkage Fleece) treatment      |
| Washable at 60°C                                               |
| Ribbed polo neck and cuffs                                     |
| 3-button placket                                               |
| Metal plastic-covered buttons ideal for the catering industry  |
| Earphone access in the pocket and neckline loop for headphones |
| Invisible zipped pocket on right-hand side                     |
| Shoulder backing                                               |
| Pen holder on left sleeve                                      |
| Half-moon finish on back                                       |
| Hanging loop at neck                                           |
| Twin needle finishing at hem                                   |
| Longer back for added comfort                                  |
| Certified STANDARD 100 by OEKO-TEX®N° CQ 1007/7, IFTH          |
| Suggested Decoration                                           |