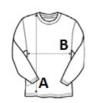

## Suggested Decoration:

Embroidery

Country Of Origin: Bangladesh

2025: p. 224 2024: p. 452

SIZE SPECIFICATION (CM)

|                   | XS | S  | м  | L  | XL | 2XL | 3XL | 4XL | 5XL |
|-------------------|----|----|----|----|----|-----|-----|-----|-----|
| Pcs./📦            | 15 | 15 | 15 | 15 | 15 | 15  | 15  | 15  | 15  |
| Body Length (A)   | 68 | 70 | 72 | 74 | 76 | 78  | 80  | 82  | 84  |
| Chest Width (B)   | 50 | 53 | 56 | 59 | 62 | 65  | 68  | 71  | 74  |
| Sleeve Length (C) | 63 | 64 | 65 | 66 | 67 | 68  | 69  | 70  | 71  |