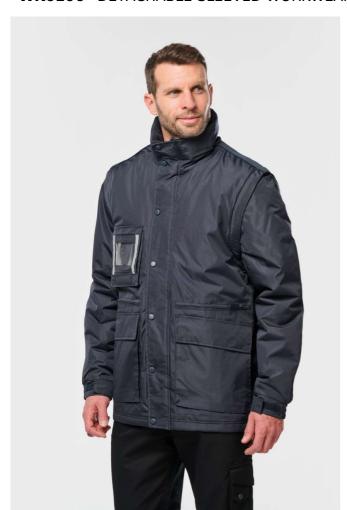

# WK6106 DETACHABLE-SLEEVED WORKWEAR PARKA

## **MAIN FEATURES**

210 g/m<sup>2</sup>

100 % polyester

PVC coated 100% polyester ripstop outer

Fully padded

Fleece lined back and inner collar

Full front zip with studded flap

Detachable sleeves

5 functional front pockets including 1 for badge holder

1 inner pocket

Reflective trims on chest and back

Reinforced shoulder panels

Side zip opening for ease of movement

Ajdustable drawcord at waist

Concealed hood

Zip access for decoration at chest and hem