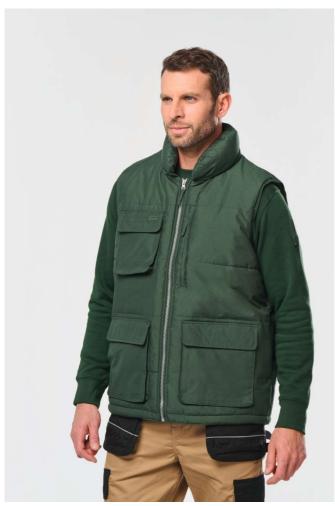

# WK615 QUILTED BODYWARMER (ex.KA615)

#### **EX KA615**

100% polyester

Microfibre with PVC coating 1500 mm water-resistant

100% polyester lining and padding

4 outer pockets: 2 bottom pockets with flap and tear release fastening

1 chest bellows pocket with flap and headphone access

1 chest zipped pocket

1 inner zipped pocket

Quilted collar with headphone access

Drawcord at bottom hem

Full front silver-toned plastic zip

Zip access for decoration

#### Suggested Decoration:

Embroidery