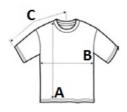

## SIZE SPECIFICATION (CM)

|                 | S     | М     | L     | XL    | 2XL   | 3XL   | 4XL   | 5XL   |
|-----------------|-------|-------|-------|-------|-------|-------|-------|-------|
| Pcs./€          | 10    | 10    | 10    | 10    | 10    | 10    | 10    | 10    |
| Body Length (A) | 73.50 | 75.50 | 77.50 | 79.50 | 81.50 | 83.50 | 85.50 | 88.25 |
| Chest Width (B) | 57    | 60    | 63    | 66    | 69    | 72    | 75    | 79    |